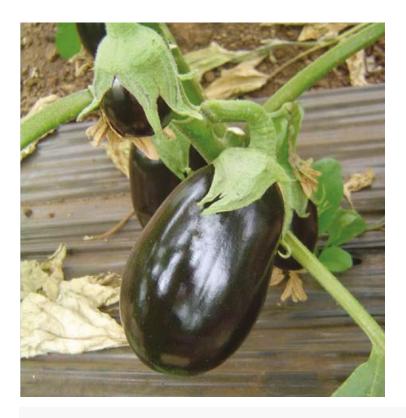

## **Hybrid Eggplant**

- Medium erect habit plant
- Compact plant with very early production
- Excellent setting under hot conditions
- Round shape fruit smooth shiny black colour.
  Firm seedless flesh. Small, green spineless calyx
- Productive variety adapted to greenhouse and open field conditions